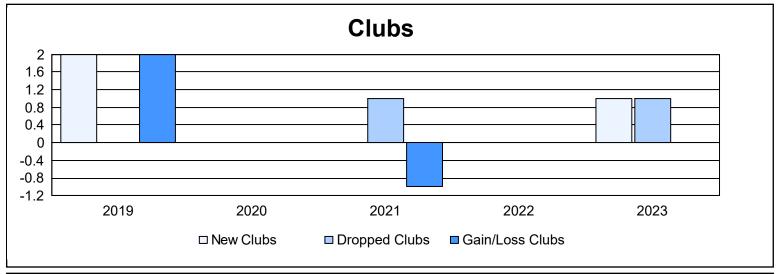

District 129 As of June 2023 Cumulative

| Year      | New<br>Clubs | Dropped<br>Clubs | Gain/<br>Loss<br>Clubs | New<br>Members | Charter<br>Members | Reinstate<br>Members | Transfer<br>Members | Total<br>Member<br>Added | Total<br>Members<br>Dropped | Gain/<br>Loss<br>Members |
|-----------|--------------|------------------|------------------------|----------------|--------------------|----------------------|---------------------|--------------------------|-----------------------------|--------------------------|
| 2018-2019 | 2            | 0                | 2                      | 70             | 46                 | 1                    | 2                   | 119                      | 135                         | -16                      |
| 2019-2020 | 0            | 0                | 0                      | 59             | 4                  | 0                    | 2                   | 65                       | 93                          | -28                      |
| 2020-2021 | 0            | 1                | -1                     | 55             | 1                  | 0                    | 6                   | 62                       | 72                          | -10                      |
| 2021-2022 | 0            | 0                | 0                      | 59             | 0                  | 0                    | 0                   | 59                       | 76                          | -17                      |
| 2022-2023 | 1            | 1                | 0                      | 83             | 24                 | 2                    | 4                   | 113                      | 79                          | 34                       |
| Average   | 1            | 0                | 0                      | 65             | 15                 | 1                    | 3                   | 84                       | 91                          | -7                       |