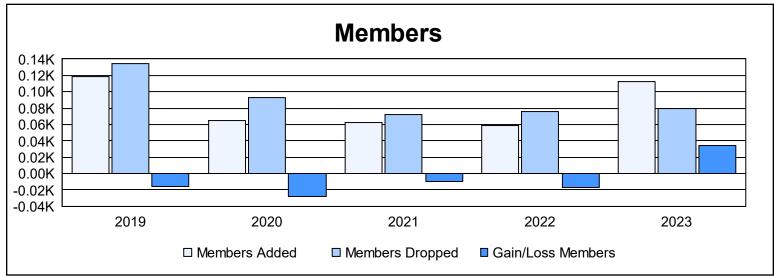

District 129 As of June 2023 Cumulative

| Year      | New<br>Clubs | Dropped<br>Clubs | Gain/<br>Loss<br>Clubs | New<br>Members | Charter<br>Members | Reinstate<br>Members | Transfer<br>Members | Total<br>Member<br>Added | Total<br>Members<br>Dropped | Gain/<br>Loss<br>Members |
|-----------|--------------|------------------|------------------------|----------------|--------------------|----------------------|---------------------|--------------------------|-----------------------------|--------------------------|
| 2018-2019 | 2            | 0                | 2                      | 70             | 46                 | 1                    | 2                   | 119                      | 135                         | -16                      |
| 2019-2020 | 0            | 0                | 0                      | 59             | 4                  | 0                    | 2                   | 65                       | 93                          | -28                      |
| 2020-2021 | 0            | 1                | -1                     | 55             | 1                  | 0                    | 6                   | 62                       | 72                          | -10                      |
| 2021-2022 | 0            | 0                | 0                      | 59             | 0                  | 0                    | 0                   | 59                       | 76                          | -17                      |
| 2022-2023 | 1            | 1                | 0                      | 83             | 24                 | 2                    | 4                   | 113                      | 79                          | 34                       |
| Average   | 1            | 0                | 0                      | 65             | 15                 | 1                    | 3                   | 84                       | 91                          | -7                       |